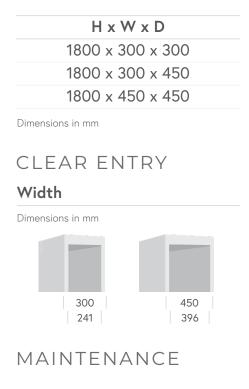

### CONFIGURATIONS

| No. of<br>Compartments | Overall Height | Widths      | Depths      |
|------------------------|----------------|-------------|-------------|
| 1/2/3/4/6              | 1800mm         | 300 / 450mm | 300 / 450mm |

### SIZES