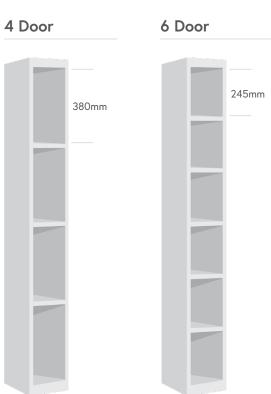

**Specifications**

- Overall locker height: 1800mm
- 0.7mm steel body
- 0.9mm steel reinforced doors
- Anti-bacterial paint for improved hygiene
- Secured with a cam lock on each door as standard
- Each cam lock has 1 billion combinations
- 2 keys supplied per lock
- 5 knuckle hinges per door
- Designed and assembled in the UK

### **Sloping Tops**



Reduce the build up of clutter and dust with sloping tops

#### **Locker Stands**





Dark Grey

### CONFIGURATIONS

| No. of<br>Compartments | Overall Height | Widths      | Depths      |
|------------------------|----------------|-------------|-------------|
| 1/2/3/4/6              | 1800mm         | 300 / 450mm | 300 / 450mm |

Green

Ref: 50802217 - AO26022024 Page 1 of 2



White

# PROBE STANDARD LOCKERS



### COMPARTMENT HEIGHT





### SIZES



## Cleaning Instructions & Spares

- Clean periodically with warm soapy water
- Oil hinges & lock sparingly as required with a light oil
- Replacements locks available from Direct2U

### LOCK UPGRADES



Ref: 50802217 - AO26022024 Page 2 of 2