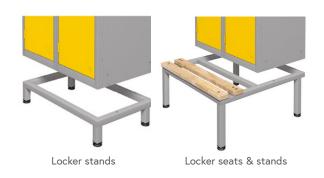

# PROBE STANDARD LOCKERS





### **Brief Description**

Probe Standard Lockers are renown for thier quality construction and affordable prices. Idea for corridors, cloakrooms and staffrooms.

### **Specifications**

- Overall locker height: 1800mm
- 0.7mm steel body
- 0.9mm steel reinforced doors
- Anti-bacterial paint for improved hygiene
- Secured with a cam lock on each door as standard
- Each cam lock has 1 billion combinations
- 2 keys supplied per lock
- 5 knuckle hinges per door
- Designed and assembled in the UK

### **Sloping Tops**



Reduce the build up of clutter and dust with sloping tops

#### **Locker Stands**





Dark Grey

### CONFIGURATIONS

| No. of<br>Compartments | Overall Height | Widths      | Depths      |
|------------------------|----------------|-------------|-------------|
| 1/2/3/4/6              | 1800mm         | 300 / 450mm | 300 / 450mm |

Green

Ref: 50802217 - AO26022024 Page 1 of 2



White

# PROBE STANDARD LOCKERS



### COMPARTMENT HEIGHT





### SIZES



## Cleaning Instructions & Spares

- Clean periodically with warm soapy water
- Oil hinges & lock sparingly as required with a light oil
- Replacements locks available from Direct2U

### LOCK UPGRADES



Ref: 50802217 - AO26022024 Page 2 of 2