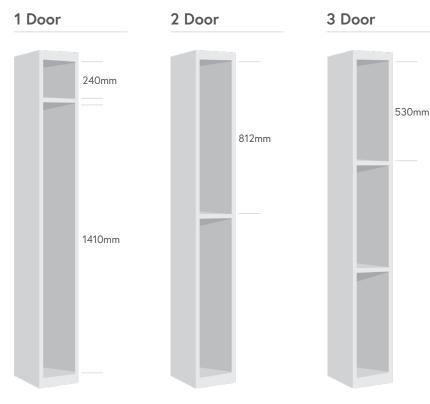

# **Specifications**

- Overall locker height: 1800mm
- 0.7mm steel body
- 0.9mm steel reinforced doors
- Anti-bacterial paint for improved hygiene
- Secured with a cam lock on each door as standard
- Each cam lock has 1 billion combinations
- 2 keys supplied per lock
- 5 knuckle hinges per door
- Designed and assembled in the UK

### **Sloping Tops**



Reduce the build up of clutter and dust with sloping tops

#### **Locker Stands**





Dark Grey

### CONFIGURATIONS

| No. of<br>Compartments | Overall Height | Widths      | Depths      |
|------------------------|----------------|-------------|-------------|
| 1/2/3/4/6              | 1800mm         | 300 / 450mm | 300 / 450mm |

Green

Ref: 50802217 - AO26022024 Page 1 of 2



White

# PROBE STANDARD LOCKERS



### COMPARTMENT HEIGHT





### SIZES



## Cleaning Instructions & Spares

- Clean periodically with warm soapy water
- Oil hinges & lock sparingly as required with a light oil
- Replacements locks available from Direct2U

### LOCK UPGRADES



Ref: 50802217 - AO26022024 Page 2 of 2