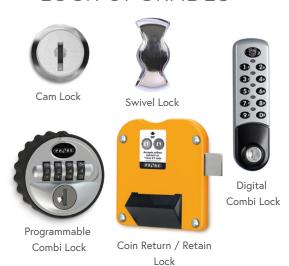

1 billion combinations
- 2 keys supplied per lock
- 5 knuckle hinges per door
- Designed and assembled in the UK

### **Sloping Tops**



Reduce the build up of clutter and dust with sloping tops

#### **Locker Stands**





Dark Grey

### CONFIGURATIONS

| No. of<br>Compartments | Overall Height | Widths      | Depths      |
|------------------------|----------------|-------------|-------------|
| 1/2/3/4/6              | 1800mm         | 300 / 450mm | 300 / 450mm |

Green

Ref: 50802217 - AO26022024 Page 1 of 2



White

# PROBE STANDARD LOCKERS



### COMPARTMENT HEIGHT





### SIZES



## Cleaning Instructions & Spares

- Clean periodically with warm soapy water
- Oil hinges & lock sparingly as required with a light oil
- Replacements locks available from Direct2U

### LOCK UPGRADES



Ref: 50802217 - AO26022024 Page 2 of 2