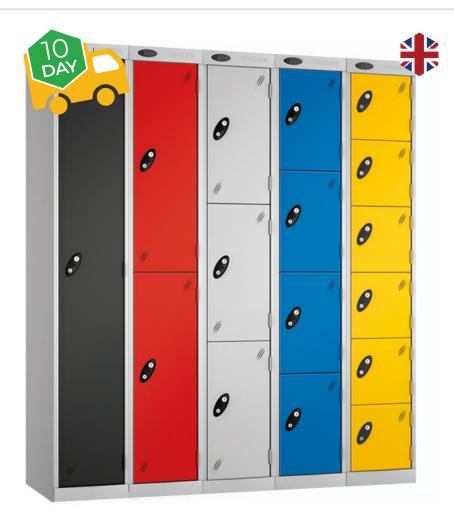

### **Brief Description**

Probe Standard Lockers are renown for thier quality construction and affordable prices. Idea for corridors, cloakrooms and staffrooms.

### **Specifications**

- Overall locker height: 1800mm
- 0.7mm steel body
- 0.9mm steel reinforced doors
- Anti-bacterial paint for improved hygiene
- Secured with a cam lock on each door as standard
- Each cam lock has 1 billion combinations
- 2 keys supplied per lock
- 5 knuckle hinges per door
- Designed and assembled in the UK

### CONFIGURATIONS

| No. of<br>Compartments | Overall Height | Widths      | Depths      |
|------------------------|----------------|-------------|-------------|
| 1/2/3/4/6              | 1800mm         | 300 / 450mm | 300 / 450mm |