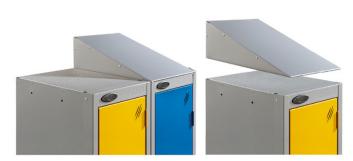

# PROBE STANDARD LOCKERS





### **Brief Description**

Probe Standard Lockers are renown for thier quality construction and affordable prices. Idea for corridors, cloakrooms and staffrooms.

### **Specifications**

- Overall locker height: 1800mm
- 0.7mm steel body
- 0.9mm steel reinforced doors
- Anti-bacterial paint for improved hygiene
- Secured with a cam lock on each door as standard
- Each cam lock has 1 billion combinations
- 2 keys supplied per lock
- 5 knuckle hinges per door
- Designed and assembled in the UK

### **Sloping Tops**



Reduce the build up of clutter and dust with sloping tops

#### **Locker Stands**





Dark Grey

### CONFIGURATIONS

| No. of<br>Compartments | Overall Height | Widths      | Depths      |
|------------------------|----------------|-------------|-------------|
| 1/2/3/4/6              | 1800mm         | 300 / 450mm | 300 / 450mm |

Green

Ref: 50802217 - AO26022024 Page 1 of 2



White

# PROBE STANDARD LOCKERS



### COMPARTMENT HEIGHT





### SIZES



## Cleaning Instructions & Spares

- Clean periodically with warm soapy water
- Oil hinges & lock sparingly as required with a light oil
- Replacements locks available from Direct2U

### LOCK UPGRADES



Ref: 50802217 - AO26022024 Page 2 of 2